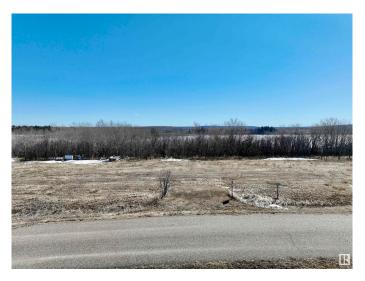

### \$199,900

0 Bedroom, 0.00 Bathroom, Rural on 0.51 Acres

Lac Sante (St. Paul County), Rural St. Paul County, AB

Build your own paradise on this 0.5-acre, partially treed lot at Lac Sante! Located just 2 hours from Edmonton and 20 minutes from St. Paul, this premier, spring-fed lake is perfect for boating, fishing, and water fun. Don't miss the chance to create your dream escape in this idyllic setting!