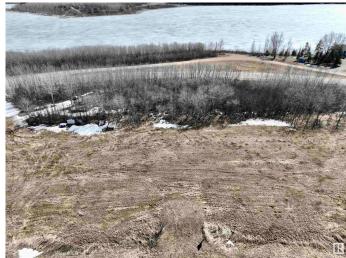

### \$199,900

0 Bedroom, 0.00 Bathroom, Rural on 0.51 Acres

Lac Sante (St. Paul County), Rural St. Paul County, AB

Build your own paradise on this 0.5-acre, partially treed lot at Lac Sante! Located just 2 hours from Edmonton and 20 minutes from St. Paul, this premier, spring-fed lake is perfect for boating, fishing, and water fun. Don't miss the chance to create your dream escape in this idyllic setting!