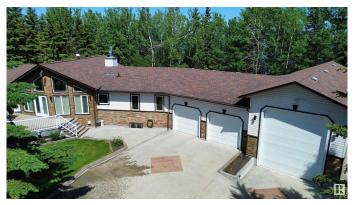

### \$875,000

6 Bedroom, 3.50 Bathroom, 2,013 sqft Rural on 0.61 Acres

Eagle Haunt Estates, Rural Lac La Biche County, AB

Welcome to this impeccable lakefront home on Lac La Biche Lake! With 6 bedrooms and 3.5 bathrooms, there's plenty of space for family and guests. The gourmet kitchen features dark cabinets and granite countertops, while the finished basement includes a pool table, media room and wet bar for entertainment. Sitting on 0.61 acres, this property offers stunning lake views. The heated triple-car garage is 28' x 27', plus an RV bay (18' x 46') for extra storage. Other highlights include air conditioning, two gas fireplaces, and an outdoor RV hookup. Whether you're looking for a year-round home or a weekend retreat, this lakefront property has it all.