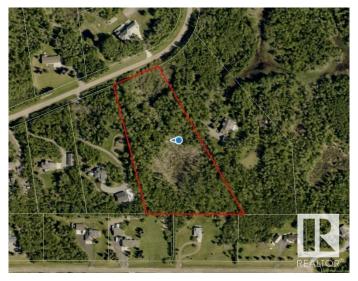

### \$999,900

0 Bedroom, 0.00 Bathroom, Rural on 6.84 Acres

Graham Heights, Rural Strathcona County, AB

DREAM LOCATION to build your DREAM HOME!!! This is the lot you've been waiting for 6.84 acres of raw land in the desirable subdivision of Graham Heights just 2 mins from Sherwood Park. Completely PRIVATE and TREED giving peace and tranquility PLUS all the conveniences of being close to town.