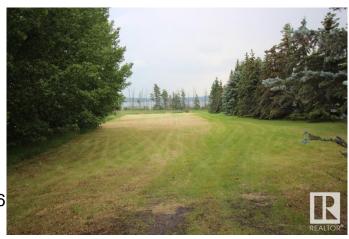

## \$279,900

0 Bedroom, 0.00 Bathroom, Rural on 1.15 Acres

Chateau Estates, Rural Bonnyville M.D., AB

Seize the opportunity to own this beautiful lakefront lot on Moose Lake! This south facing lot has a gentle slope and features a great building pocket. Nicely treed on both sides, providing privacy and serenity. Located in Chateau Estates only minutes from the golf course and the town of Bonnyville. One of only a few undeveloped lakefront lots available on the "Mighty Moose"! Lake life....it's the best!