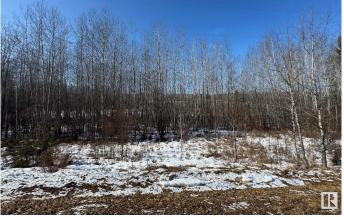

#### \$38,000

0 Bedroom, 0.00 Bathroom, Rural on 1.30 Acres

Tanglewood Ridge, Rural Athabasca County, AB

Secluded Country Residential Lot - Perfect for Your Dream Home or Weekend Getaway\*\* Nestled within a stunning boreal forest along a tranquil river, this exceptionally private country residential lot offers the ideal setting for those seeking serenity and natural beauty. Located just 10 minutes from a premier golf course and only an hour and a half north of Edmonton, this property combines convenience with the peaceful ambiance of nature. Whether you're looking to build your dream home or create a weekend retreat for your family, this lot provides the perfect canvas. Imagine waking up to the soothing sounds of the river, surrounded by towering trees and abundant wildlife. It's not just a place to live-it's a sanctuary for relaxation and a retreat from the hustle and bustle of city life. With easy access to outdoor activities and the luxury of privacy, this country lot is a rare find that promises both tranguility and convenience. Don't miss the opportunity to make this stunning natural escape your own.

## Exterior

Exterior Features Golf Nearby, Private Setting, Recreation Use, River Valley View