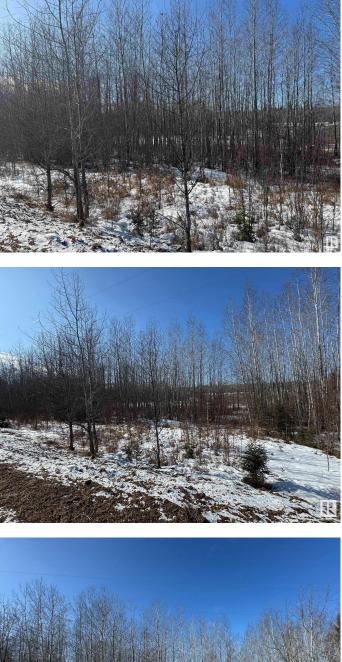

#### \$38,000

0 Bedroom, 0.00 Bathroom, Rural on 1.30 Acres

Tanglewood Ridge, Rural Athabasca County, AB

Secluded Country Residential Lot - Perfect for Your Dream Home or Weekend Getaway\*\* Nestled within a stunning boreal forest along a tranquil river, this exceptionally private country residential lot offers the ideal setting for those seeking serenity and natural beauty. Located just 10 minutes from a premier golf course and only an hour and a half north of Edmonton, this property combines convenience with the peaceful ambiance of nature. Whether you're looking to build your dream home or create a weekend retreat for your family, this lot provides the perfect canvas. Imagine waking up to the soothing sounds of the river, surrounded by towering trees and abundant wildlife. It's not just a place to live-it's a sanctuary for relaxation and a retreat from the hustle and bustle of city life. With easy access to outdoor activities and the luxury of privacy, this country lot is a rare find that promises both tranguility and convenience. Don't miss the opportunity to make this stunning natural escape your own.

## Exterior

Exterior Features Golf Nearby, Private Setting, Recreation Use, River Valley View