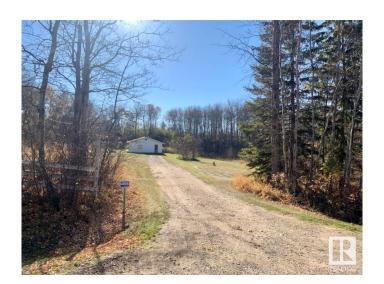

## \$105,000

3 Bedroom, 1.00 Bathroom, 953 sqft Single Family on 2.00 Acres

Cherry Grove, Cherry Grove, AB

This peaceful, treed 2 acre property in the heart of Cherry Grove is a short walk to local skating rink, community centre, post office, playground, rodeo grounds and much more. The property has a small white summer cottage, which has potential to become something very special! Originally built as a garage, then renovated into a summer cottage a few years later. This building boasts almost 1000 square feet of living space with 3 bedrooms & 1 bath, natural gas and electricity. The building is AS IS, WHERE IS because it has not been lived in for a longtime and requires work. Here is your opportunity to make this property home, whether as a future building site or to renovate and enjoy!

#### **Essential Information**

MLS® # E4425987 Price \$105,000

Bedrooms 3

Bathrooms 1.00

Full Baths 1

Square Footage 953

Acres 2.00 Year Built 1978

Type Single Family