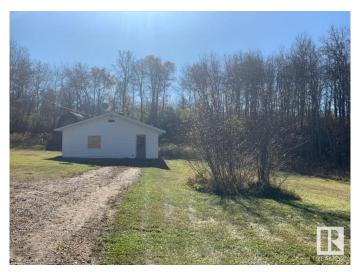

## \$105,000

3 Bedroom, 1.00 Bathroom, 953 sqft Single Family on 2.00 Acres

Cherry Grove, Cherry Grove, AB

This peaceful, treed 2 acre property in the heart of Cherry Grove is a short walk to local skating rink, community centre, post office, playground, rodeo grounds and much more. The property has a small white summer cottage, which has potential to become something very special! Originally built as a garage, then renovated into a summer cottage a few years later. This building boasts almost 1000 square feet of living space with 3 bedrooms & 1 bath, natural gas and electricity. The building is AS IS, WHERE IS because it has not been lived in for a longtime and requires work. Here is your opportunity to make this property home, whether as a future building site or to renovate and enjoy!

#### **Essential Information**

MLS® # E4425987 Price \$105,000

Bedrooms 3

Bathrooms 1.00

Full Baths 1

Square Footage 953

Acres 2.00 Year Built 1978

Type Single Family