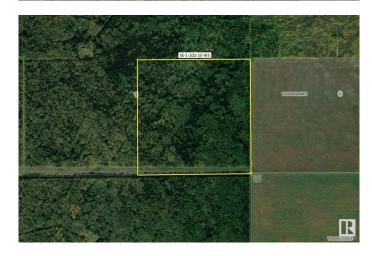

## \$758,400

0 Bedroom, 0.00 Bathroom, Rural on 631.00 Acres

None, Rural Northern Lights M.D., AB

4 separate parcels of public lands converting to private titles SELLING BY TIMED ONLINE AUCTION Friday March 21 to Thursday March 27. 4 Quarter sections of agriculturally capable property. Land is relatively level with some gentle undulation. Adjacent lands have similar soils and are already fully under cultivation and cereal crop production. Mature natural trees and grasses form the majority of current foliage. 4 separate quarters to be sold individually are: SW-1-102-25-W5 (156 acres), SE-1-102-25-W5 (158 acres), NW-36-101-25-W5 (158 acres), NW-36-101-25-W5 (159 acres) Starting bid price subject to change. Property shall be sold