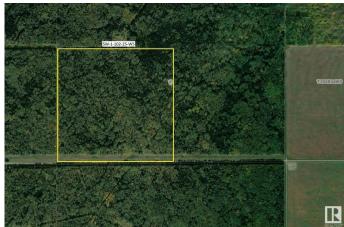

## \$758,400

0 Bedroom, 0.00 Bathroom, Rural on 631.00 Acres

None, Rural Northern Lights M.D., AB

4 separate parcels of public lands converting to private titles SELLING BY TIMED ONLINE AUCTION Friday March 21 to Thursday March 27. 4 Quarter sections of agriculturally capable property. Land is relatively level with some gentle undulation. Adjacent lands have similar soils and are already fully under cultivation and cereal crop production. Mature natural trees and grasses form the majority of current foliage. 4 separate quarters to be sold individually are: SW-1-102-25-W5 (156 acres), SE-1-102-25-W5 (158 acres), NW-36-101-25-W5 (158 acres), NW-36-101-25-W5 (159 acres) Starting bid price subject to change. Property shall be sold