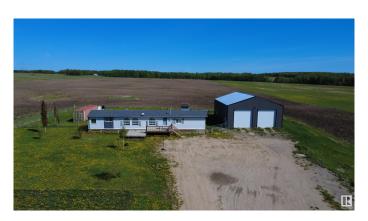

# \$559.900

3 Bedroom, 2.00 Bathroom, 1,456 sqft Rural on 69.44 Acres

None, Rural Parkland County, AB

Incredible property offering nearly 70 acres of productive, workable land. The updated modular home features 3 spacious bedrooms, with a recent addition that was added to make a third bedroom, 2 bathrooms, brand new flooring, and a beautifully renovated kitchen. The massive 42x60 shop is a standout, equipped with 100-amp power, 220v, and a radiant heater, making it ideal for any project or storage needs. An electric gate provides security and convenience. Just 15 minutes from Drayton Valley with paved access the whole way. This property truly offers the best of rural living, all while being just a short drive from local amenities.