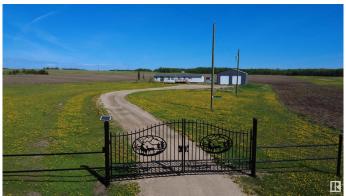

# \$559.900

3 Bedroom, 2.00 Bathroom, 1,456 sqft Rural on 69.44 Acres

None, Rural Parkland County, AB

Incredible property offering nearly 70 acres of productive, workable land. The updated modular home features 3 spacious bedrooms, with a recent addition that was added to make a third bedroom, 2 bathrooms, brand new flooring, and a beautifully renovated kitchen. The massive 42x60 shop is a standout, equipped with 100-amp power, 220v, and a radiant heater, making it ideal for any project or storage needs. An electric gate provides security and convenience. Just 15 minutes from Drayton Valley with paved access the whole way. This property truly offers the best of rural living, all while being just a short drive from local amenities.