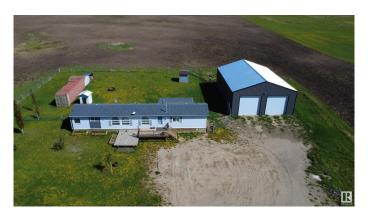

# \$559.900

3 Bedroom, 2.00 Bathroom, 1,456 sqft Rural on 69.44 Acres

None, Rural Parkland County, AB

Incredible property offering nearly 70 acres of productive, workable land. The updated modular home features 3 spacious bedrooms, with a recent addition that was added to make a third bedroom, 2 bathrooms, brand new flooring, and a beautifully renovated kitchen. The massive 42x60 shop is a standout, equipped with 100-amp power, 220v, and a radiant heater, making it ideal for any project or storage needs. An electric gate provides security and convenience. Just 15 minutes from Drayton Valley with paved access the whole way. This property truly offers the best of rural living, all while being just a short drive from local amenities.