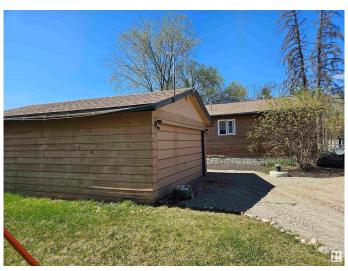

### \$349,900

2 Bedroom, 1.00 Bathroom, 1,375 sqft Rural on 0.26 Acres

Ascot Beach, Rural Parkland County, AB

LIVE AT THE LAKE!! This fully renovated is bungalow just a block off of Lake Wabuman in the beautiful sub division of Ascot Beach. Major upgrades in the last 5 years include triple pane windows, furnace(2025), Hot water tank, 2000 gallon septic tank and so much more. The open plan layout offers many options for entertaining, with an upgraded kitchen, including gas stove and newer appliances, and access to large deck overlooking the fully fenced yard. The wood stove will keep you warm and cozy on those cold winter nights. Lake access in the summer for swimming, boating and fishing or snowmobiling, snowshoeing, cross country skiing and Ice fishing. So many possibilities for active living.

#### **Exterior**

Exterior Wood

Exterior Features Beach Access, Boating, Corner Lot, Fenced, Golf Nearby, Lake Access

Property, Landscaped

Construction Wood

Foundation Concrete Perimeter