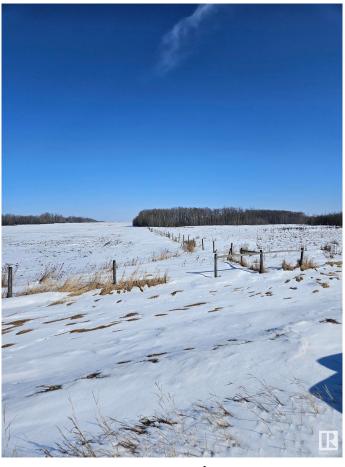

### \$749,900

0 Bedroom, 0.00 Bathroom, Rural on 130.85 Acres

None, Rural Leduc County, AB

Here's your chance to own a peice of property with lots of possibilities.130.85 acres that include 70 acres cultivated land with the balance in bush and pasture. A great building site. Large dugout for animals. Close to Millet and Leduc and just off the Hwy.

#### **Exterior**

Exterior Features Airport Nearby, Fenced, Flat Site, Golf Nearby, Shopping Nearby, See