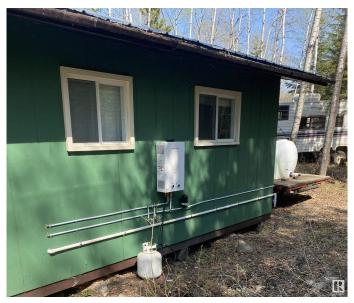

#### \$214,900

2 Bedroom, 0.50 Bathroom, 572 sqft Rural on 1.00 Acres

Bondiss, Rural Athabasca County, AB

Escape to tranquility with this charming cabin nestled in the trees, just south of the Summer Village of Bondiss at Skeleton Lake. This is the perfect retreat for those looking to unwind, disconnect from the demands of work, and embrace nature. Surrounded by lush greenery, the property offers ample outdoor space ideal for boat storage, , off-roading, hosting memorable gatherings, or simply enjoying peaceful moments. The cabin has been thoughtfully updated in recent years, ensuring both comfort and some modern conveniences. It now features seasonal water, newly installed plumbing fixtures, and a charming gazeboâ€"an idyllic spot to relax and take in the breathtaking views. Inside, a newly installed wood-burning fireplace (with WETT inspection) provides a cozy ambiance, perfect for those cool evenings. The cabin also boasts stylish, wood grain vinyl plank flooring, adding warmth and sophistication to the space.

#### Interior

Heating Wood Stove, Wood

Stories 1

Has Basement Yes

Basement None, No Basement