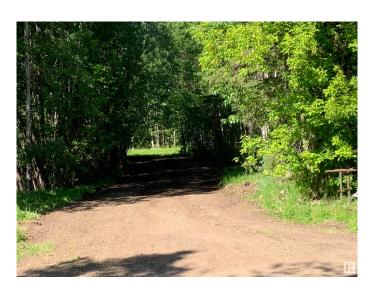

## \$199,000

0 Bedroom, 0.00 Bathroom, Rural on 5.46 Acres

Home Acres, Rural Lac Ste. Anne County, AB

5.46 ACREAGE WITH GARAGE IN HOME ACRES. Less than 1 hour from Edmonton this property is the perfect PRIVATE get away. Recent landscaping has opened up some beautiful level areas while maintaining the privacy and serenity of the treed lot. Build your dream home or bring your RV. Zoned for upto 3 RV's. Property has a DRILLED WELL and ELECTRICAL. Natural gas is at the property line. Garage has 10' high ceiling with a propane overhead forced air furnace. Experience a wonderful mix of spruce, pine, tamarack, birch, poplar and some hazelnuts. Property is within 1 km of 2 boat launches on Lac Ste. Anne. WALK TO THE LAKE. Garage electrical has been recently updated.