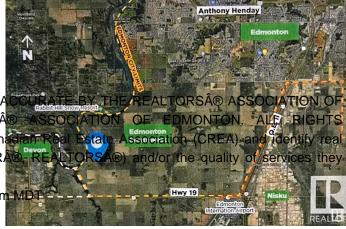

### \$1,899,999

0 Bedroom, 0.00 Bathroom, Single Family on 0.00 Acres

Edmonton South West, Edmonton, AB

Great investment parcel, recent zoneing changes, from ag to future non- residential, part of the RABBIT HILLD DISTRICT PLAN, IN THE CITY OF EDMONTON, this 77.59 Acres. Perfect long-term hard asset investment potential for future development as southwest Edmonton expands. Close proximity to Edmonton's 77.59 Acres. Perfect longprestigious North Saskatchewan River Valley; Seller will entertain a Vendor Take-Back Mortgage; Relatively flat topography with great farmland potential; Estimated Driving Times: 12 minutes to Edmonton International Airport (YEG), 8 Minutes to Nisku, Alberta, 7 minutes to Rabbit Hill Snow Resort, 4 minute to Devon, Alberta. Legal Address: 1523717; 1; 2/ Zoning: AES (Agricultural Edmonton South). Seller open to selling adjacent 78.58 Acres. Buyer's to confirm information during their due diligence. Information herein and auxiliary information subject to becoming outdated in time, change, and/or deemed reliable but not guaranteed. Buyer to confirm information during their Due Diligence.

## **Community Information**

Address 20510 89 Avenue

Area Edmonton

Subdivision Edmonton South West

City Edmonton
County ALBERTA

Province AB

Postal Code T6Y 0K8