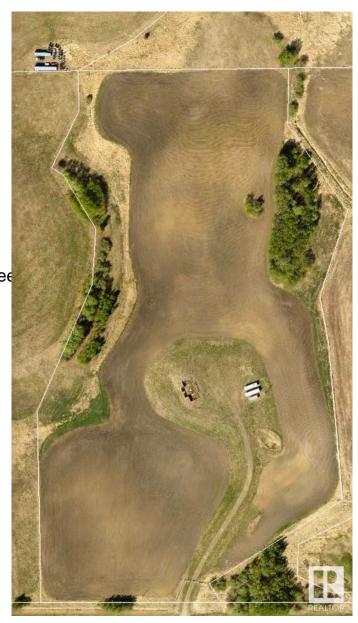

### \$420,000

0 Bedroom, 0.00 Bathroom, Rural on 18.29 Acres

None, Rural Strathcona County, AB

Prime 18-Acre Parcel Near Sherwood Park & Fort Saskatchewan! Discover the convenience of rural privacy and urban convenience with this fully fenced property, ideally located just minutes from both Sherwood Park and Fort Saskatchewan. With power and natural gas already brought onto the property, much of the prep work is already complete making this an excellent opportunity to build your dream home. A gravel driveway leads directly to the building site, where a concrete foundation is already in place. With an engineering report, you can confirm if the property is ready to build on or, if you prefer to start fresh, the sellers are open to removing the existing foundation. Enjoy open, usable acres for recreation, farming, or future development you choose how to make it your own!

**Exterior** 

Exterior Features Fenced, Recreation Use, See