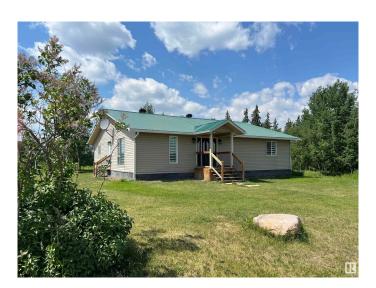

#### \$399,900

3 Bedroom, 2.00 Bathroom, 1,875 sqft Rural on 4.00 Acres

None, Rural Barrhead County, AB

**COMPLETELY RENOVATED 3br2ba** BUNGALOW on FOUR ACRES of treed and FENCED property! The main floor of this property features a large living room, open kitchen with CUSTOM BUILT CABINETS and SOFT CLOSE DRAWERS, two bedrooms with a four piece bath and a primary bedroom with a three piece ENSUITE and a WALK IN CLOSET. Downstairs is a partial unfinished basement for storage or potential development for a fourth bedroom. Newer furnace and water heater. Lovely yard set back from the highway with NEW WELL, mature trees and a FENCED DOG RUN. Pasture space at the front of the property offers great potential for a couple horses. ON PAVEMENT just off Hwy 651, close to Lake Nakamun and 12 km west of Busby with easy access to Westlock or Barrhead. MOVE IN READY - all it needs is you!

### **Exterior**

Exterior Wood

Exterior Features Fenced, Treed Lot, See Remarks

Construction Wood

Foundation Concrete Perimeter