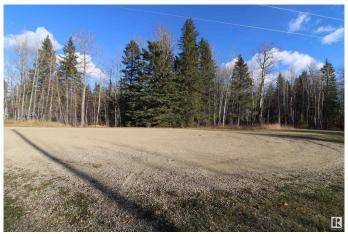

# \$74,900

0 Bedroom, 0.00 Bathroom, Rural on 1.03 Acres

Lessard Landing, Rural Lac Ste. Anne County, AB

This is the spot you have been searching for! Zoning for COUNTRY RESIDENTIAL 3 on this Lessard Landing 1.03 lakeside acreage allows for you to Plan & Create your own PRIVATE FAMILY CAMPGROUND nestled in the trees and centered around two permanently placed RVs with additional spots for temporary guest RVs in this cul de sac location. You could also choose to build a recreational or dream home that celebrates life at the lake. Less than an hour WEST of Edmonton & short walk to the boat launch, your family will fish, boat, tube, ski, ice fish, snowmobile, repeat ... making MEMORIES AT THE LAKE. Grow your family & grow your family camp. Enjoy all Lessard Lake has to offer! Gas & power at the property. GST may be applicable.