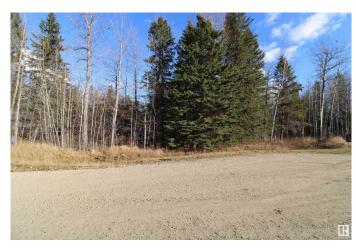

# \$74,900

0 Bedroom, 0.00 Bathroom, Rural on 1.03 Acres

Lessard Landing, Rural Lac Ste. Anne County, AB

This is the spot you have been searching for! Zoning for COUNTRY RESIDENTIAL 3 on this Lessard Landing 1.03 lakeside acreage allows for you to Plan & Create your own PRIVATE FAMILY CAMPGROUND nestled in the trees and centered around two permanently placed RVs with additional spots for temporary guest RVs in this cul de sac location. You could also choose to build a recreational or dream home that celebrates life at the lake. Less than an hour WEST of Edmonton & short walk to the boat launch, your family will fish, boat, tube, ski, ice fish, snowmobile, repeat ... making MEMORIES AT THE LAKE. Grow your family & grow your family camp. Enjoy all Lessard Lake has to offer! Gas & power at the property. GST may be applicable.