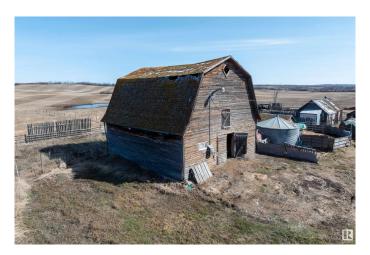

## \$184,900

0 Bedroom, 0.00 Bathroom, Rural on 11.86 Acres

None, Rural Two Hills County, AB

11.86 ACRES OF UNTAPPED POTENTIAL! This private farm is a rare opportunity for those seeking land in a prime rural location. The house is NOT habitable or accessibleâ€"this property is priced at land value onlyâ€"but the essentials are here: power, landline, a bored well, original septic system & natural gas. The approach is built, and the property is fully fenced, with many outbuildings, sheds, and a weathered barn. 5 acres are in hay, cut by a neighbour, and the land is dotted with fruit treesâ€"apples, cherries, saskatoons, and multiple raspberry varieties. Just 15 minutes from Lac Sante, with easy access to Two Hills & St. Paul. Only 1/4 km of gravel on Range Road 114â€"all other roads are paved! Seize this chance to shape your dream of owning your own piece of heaven!

## **Exterior**

Exterior Features Fenced, Landscaped, No Through Road, Rolling Land, See Remarks