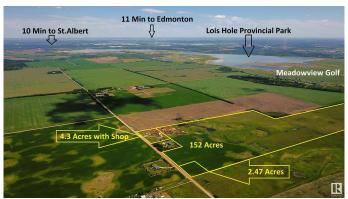

### \$289,900

0 Bedroom, 0.00 Bathroom, Rural on 2.47 Acres

None, Rural Sturgeon County, AB

DREAM ACREAGE - Ideally located at the TOP OF THE HILL just 10 MIN FROM ST.ALBERT, Edmonton or Spruce Grove. BUILD YOUR DREAM HOME with views to the South, ADD A SHOP or a Second Residence, all are PERMITTED UNDER THE ZONING. Newly subdivided 2.47 acres is 100m x 100m. Power and Gas at the road and less than 1km of gravel. GREAT OPPORTUNITY to get into the country and still be close to town. Adjacent 152 Acres of FARM LAND and 4.3 Acres with Shop ALSO AVAILABLE High producing soil, seeded to pasture and hay and suitable for grains. Cross fenced and SET UP FOR HORSES with multiple ponds. \*Vendor Financing Available.

# **Community Information**

Address 26415 Twp Rd 540

Area Rural Sturgeon County

Subdivision None

City Rural Sturgeon County

County ALBERTA

Province AB

Postal Code T8T 1K6