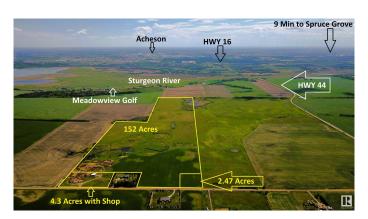

### \$289,900

0 Bedroom, 0.00 Bathroom, Rural on 2.47 Acres

None, Rural Sturgeon County, AB

DREAM ACREAGE - Ideally located at the TOP OF THE HILL just 10 MIN FROM ST.ALBERT, Edmonton or Spruce Grove. BUILD YOUR DREAM HOME with views to the South, ADD A SHOP or a Second Residence, all are PERMITTED UNDER THE ZONING. Newly subdivided 2.47 acres is 100m x 100m. Power and Gas at the road and less than 1km of gravel. GREAT OPPORTUNITY to get into the country and still be close to town. Adjacent 152 Acres of FARM LAND and 4.3 Acres with Shop ALSO AVAILABLE High producing soil, seeded to pasture and hay and suitable for grains. Cross fenced and SET UP FOR HORSES with multiple ponds. \*Vendor Financing Available.

# **Community Information**

Address 26415 Twp Rd 540

Area Rural Sturgeon County

Subdivision None

City Rural Sturgeon County

County ALBERTA

Province AB

Postal Code T8T 1K6