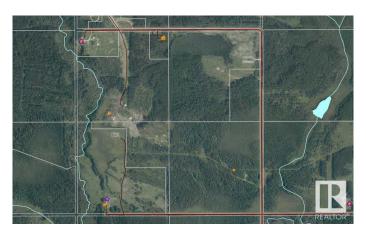

### \$324,000

0 Bedroom, 0.00 Bathroom, Rural on 172.89 Acres

None, Rural Woodlands County, AB

VERY SECLUDED-VERY UNIQUE PROPERTY. If you're wanting a REC GETAWAY or a PLACE TO BUILD or spot for your ANIMALS...there is a little bit of everything here! It contains a 127.89-acre parcel (NW25) & a 45-acre parcel (SW25), with separate titles but adjoining each other. NEW PERIMETER FENCING with 3-wire (1 electric) with some x-fencing (owner has horses)....Plus a 10' width is cleared & mulched around perimeter fencing. The 127-ac is old Meunier Mill Site complete with the burner & a 40x60 finished SHOP with 16' high ceilings & 2 newer 14' high doors (power was disconnected...but there is a DRILLED WELL next to the shop). Power & n/g are at property line. The large LEAN-TO has concrete pad too! There is a long winding driveway into this PRIVATE area which you can't see from the road (this area has separate fencing). There is a lower area with a CREEK running through it! Access to the 45-ac is currently through the 127-ac but 45-ac has its own approach (currently bush). GST IS APPLICABLE.

## **Community Information**

Address 60063 Twp Rd 635

Area Rural Woodlands County

Subdivision None

City Rural Woodlands County

County ALBERTA

Province AB

Postal Code T0G 1A0