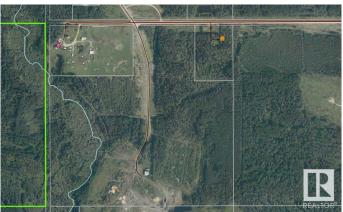

### \$324,000

0 Bedroom, 0.00 Bathroom, Rural on 172.89 Acres

None, Rural Woodlands County, AB

VERY SECLUDED-VERY UNIQUE PROPERTY. If you're wanting a REC GETAWAY or a PLACE TO BUILD or spot for your ANIMALS...there is a little bit of everything here! It contains a 127.89-acre parcel (NW25) & a 45-acre parcel (SW25), with separate titles but adjoining each other. NEW PERIMETER FENCING with 3-wire (1 electric) with some x-fencing (owner has horses)....Plus a 10' width is cleared & mulched around perimeter fencing. The 127-ac is old Meunier Mill Site complete with the burner & a 40x60 finished SHOP with 16' high ceilings & 2 newer 14' high doors (power was disconnected...but there is a DRILLED WELL next to the shop). Power & n/g are at property line. The large LEAN-TO has concrete pad too! There is a long winding driveway into this PRIVATE area which you can't see from the road (this area has separate fencing). There is a lower area with a CREEK running through it! Access to the 45-ac is currently through the 127-ac but 45-ac has its own approach (currently bush). GST IS APPLICABLE.

## **Exterior**

Exterior Features Creek, Fenced, See Remarks