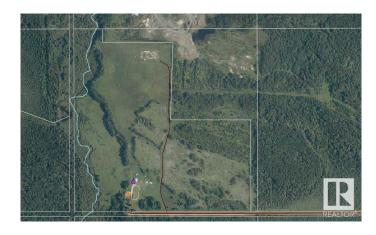

### \$324,000

0 Bedroom, 0.00 Bathroom, Rural on 172.89 Acres

None, Rural Woodlands County, AB

VERY SECLUDED-VERY UNIQUE PROPERTY. If you're wanting a REC GETAWAY or a PLACE TO BUILD or spot for your ANIMALS...there is a little bit of everything here! It contains a 127.89-acre parcel (NW25) & a 45-acre parcel (SW25), with separate titles but adjoining each other. NEW PERIMETER FENCING with 3-wire (1 electric) with some x-fencing (owner has horses)....Plus a 10' width is cleared & mulched around perimeter fencing. The 127-ac is old Meunier Mill Site complete with the burner & a 40x60 finished SHOP with 16' high ceilings & 2 newer 14' high doors (power was disconnected...but there is a DRILLED WELL next to the shop). Power & n/g are at property line. The large LEAN-TO has concrete pad too! There is a long winding driveway into this PRIVATE area which you can't see from the road (this area has separate fencing). There is a lower area with a CREEK running through it! Access to the 45-ac is currently through the 127-ac but 45-ac has its own approach (currently bush). GST IS APPLICABLE.

## **Exterior**

Exterior Features Creek, Fenced, See Remarks