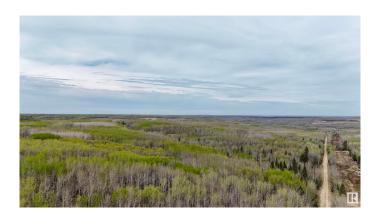

## \$69,900

0 Bedroom, 0.00 Bathroom, Rural on 318.00 Acres

Mcrae, Rural St. Paul County, AB

Looking to expand your grazing potential in Northeastern Alberta? These two quarter sections, each located on separate Grazing Lease (GRL) parcels, offer a promising opportunity for those looking to add valuable summer pasture to their cattle operation. With newly developed road allowances, access has been significantly improved, making it easier to reach and manage the land. While fencing will need to be installed, the groundwork is ready for those willing to invest some sweat equity. Whether you're building your herd or securing land for future generations, this property offers the chance to create a lasting legacy in Alberta's ranch country. Wide open spaces, and the promise of seasons to comeâ€"this could be the beginning of your next chapter on the range.