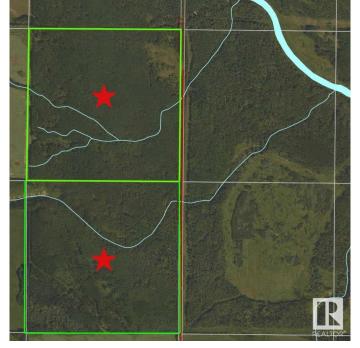

## \$69,900

0 Bedroom, 0.00 Bathroom, Rural on 318.00 Acres

Mcrae, Rural St. Paul County, AB

Looking to expand your grazing potential in Northeastern Alberta? These two quarter sections, each located on separate Grazing Lease (GRL) parcels, offer a promising opportunity for those looking to add valuable summer pasture to their cattle operation. With newly developed road allowances, access has been significantly improved, making it easier to reach and manage the land. While fencing will need to be installed, the groundwork is ready for those willing to invest some sweat equity. Whether you're building your herd or securing land for future generations, this property offers the chance to create a lasting legacy in Alberta's ranch country. Wide open spaces, and the promise of seasons to comeâ€"this could be the beginning of your next chapter on the range.

## **Community Information**

Address Range Road 112 Township Road 624

Area Rural St. Paul County

Subdivision Mcrae

City Rural St. Paul County

County ALBERTA

Province AB

Postal Code T0A 2Z0