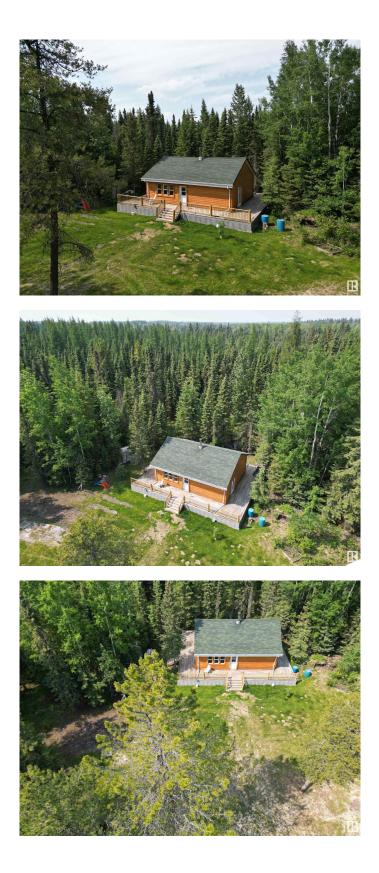

#### \$335,000

1 Bedroom, 0.50 Bathroom, 734 sqft Rural on 38.30 Acres

None, Rural Yellowhead, AB

This private 38+ acre property is surrounded by mature spruce, poplar, pine, birch, larch, apple and willow trees, plus wild raspberries, strawberries, and saskatoons is home to a stunning log house built in 2017. Unfinished you can customize the space to your liking. The home features a cozy woodstove, a wraparound deck, beautiful log siding, and decorative log railings. Also included are a 40-foot C-can, two storage sheds, and additional building materials to complete interior. This exceptional property is located just off the pavement, less than an hour from Edmonton, under an hour from Edson, and only minutes from Chip Lake. Whether you're looking for a weekend getaway or a year-round retreat, this is the perfect place to unwind. Home is currently off-grid, services available at the road if desired. Want more land? We've got you covered. 2 titles. See E4414372 for cabin and 17 acres only. Game cameras on site!! Please follow posted signage.

Built in 2017

#### Exterior

| Exterior          | Wood                                                       |
|-------------------|------------------------------------------------------------|
| Exterior Features | Backs Onto Park/Trees, Fruit Trees/Shrubs, Low Maintenance |
|                   | Landscape, Private Setting, Treed Lot                      |
| Construction      | Wood                                                       |
| Foundation        | Piling                                                     |