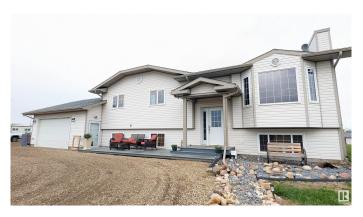

## \$519,000

5 Bedroom, 3.00 Bathroom, 1,376 sqft Rural on 3.19 Acres

Brookwood Estate, Rural Minburn County, AB

\*BROOKWOOD ESTATES\* The Property You Always Dreamed Of, only minutes from the Progressive Town of Vegreville, in the County of Minburn. Located on this 3.19 Acre Property is 1375 sq. ft. Bi-Level Home with Attached 24'x28' Heated Garage, Plus a 30'x40' Heated Shop/Garage. Plenty of Space for all your Toys and to complete your summer and winter Hobbies. Features of this 5 Bedroom Bi-Level include Gas Fireplace in the Spacious Living Room, Large Kitchen with Custom Oak Cabinets, Hardwood Floors, Master Bedroom with Walk In Closet and 4 Piece Ensuite with a Jacuzzi Tub. The Basement is Completely with a huge living room, two bedrooms, bathroom, laundry and access garage. This Property Has it All!

### **Essential Information**

MLS® # E4429048 Price \$519,000

Bedrooms 5

Bathrooms 3.00

Full Baths 3

Square Footage 1,376

Acres 3.19

Year Built 2005

Type Rural

Sub-Type Detached Single Family

Style Bi-Level Status Active

### **Amenities**

Features Deck, Hot Water Natural Gas, R.V. Storage, Workshop