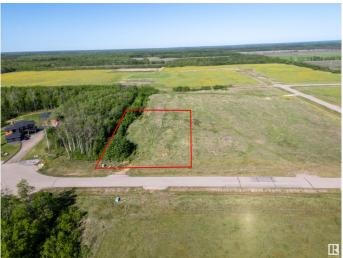

### \$120,000

0 Bedroom, 0.00 Bathroom, Rural on 1.51 Acres

Countryside Estates, Rural Bonnyville M.D., AB

Prime Country Residential Lot â€" Minutes from Cold Lake! Build your dream home on this beautiful Country Residential Lot just minutes from the heart of Cold Lake! Offering the perfect blend of privacy and convenience, this spacious 1.5 acre lot comes ready to build with power and gas already brought to the property. 24 planted trees enhance the natural beauty of the landscape, providing a picturesque setting for your future home. Whether you're looking for peace and tranquility or easy access to city amenities, this property offers the best of both worlds.

## **Community Information**

Address 121 42324 Twp Rd 632

Area Rural Bonnyville M.D.

Subdivision Countryside Estates

City Rural Bonnyville M.D.

County ALBERTA

Province AB

Postal Code T9M 1P3