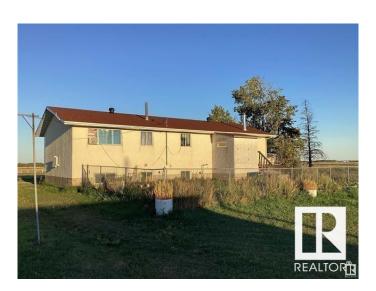

### \$650,000

2 Bedroom, 1.00 Bathroom, 1,453 sqft Rural on 80.00 Acres

None, Rural Lamont County, AB

POTENTIAL!!! 80 ACRES OF PURE BLISS!!! Welcome to a massive property located just off YELLOWHEAD TRAIL a mere minutes from SHERWOOD PARK. Solid 2 bedroom home in the middle of a property that contains many buildings, some of which can be rectified in order to be of use in some way. 22x26 GARAGE, 26 x 36 HEATED WORKSHOP, 35 x 85 METAL BARN, also an insulated chicken barn and a meat processing shop. Plenty of opportunity here for the right person.

#### **Essential Information**

MLS® # E4429318 Price \$650,000

Bedrooms 2

Bathrooms 1.00

Full Baths 1

Square Footage 1,453 Acres 80.00

Year Built 1977

Type Rural