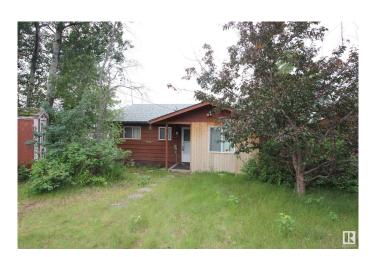

## \$189.900

3 Bedroom, 0.00 Bathroom, 1,042 sqft Rural on 0.29 Acres

None, Rural Bonnyville M.D., AB

A rare opportunity to own a prime lakefront property on the shores of Moose Lake! Absolutely spectacular southwest views from your deck which overlooks the stunning Bonnyville Beach bay area. This 3 bedroom furnished cabin is the perfect start. Ample size rooms throughout. Just bring your toothbrush and start enjoying long summer days capped off with soothing sunsets right from your deck. Power has been decommissioned. New stairs to access the lake were just installed. Moose Lake life....nothing like it!

## **Essential Information**

MLS® # E4429419 Price \$189,900

Bedrooms 3

Bathrooms 0.00

Square Footage 1,042

Acres 0.29

Year Built 1973

Type Rural

Sub-Type Cottage

Style Bungalow

Status Active