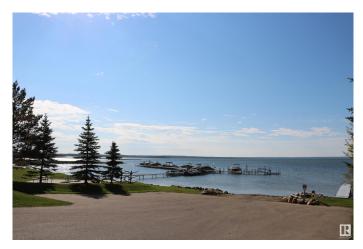

## \$199,900

0 Bedroom, 0.00 Bathroom, Rural on 0.31 Acres

Estates At Waters Edge, Rural Lac Ste. Anne County, AB

Lakeview's out front and trees in behind so no rear neighbors and you can fence the yard! Great large 13,396 sqft (over 1/3 acre) lake-view lot for sale. So many options! You can build your own home or have on-site developer build for you. No timeline to build but not many lots remaining. Make Waters Edge your permanent residence or get-away home. Amenities include gorgeous waterfront pool, marinas, clubhouse, fitness centre, beachfront park, and walking trails. Municipal water and sewer. Paved roads, RV storage. Price includes GST.

## Exterior

Exterior Features Backs Onto Park/Trees, Beach Access, Boating, Gated Community, Golf Nearby, Lake Access Property, Lake View, Playground Nearby, Public Swimming Pool, Schools, Shopping Nearby, Waterfront Property