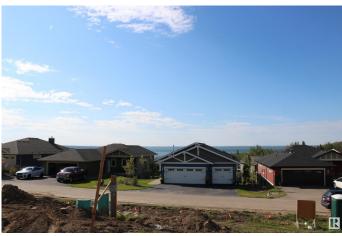

## \$199,900

0 Bedroom, 0.00 Bathroom, Rural on 0.31 Acres

Estates At Waters Edge, Rural Lac Ste. Anne County, AB

Lakeview's out front and trees in behind so no rear neighbors and you can fence the yard! Great large 13,396 sqft (over 1/3 acre) lake-view lot for sale. So many options! You can build your own home or have on-site developer build for you. No timeline to build but not many lots remaining. Make Waters Edge your permanent residence or get-away home. Amenities include gorgeous waterfront pool, marinas, clubhouse, fitness centre, beachfront park, and walking trails. Municipal water and sewer. Paved roads, RV storage. Price includes GST.

## Exterior

Exterior Features Backs Onto Park/Trees, Beach Access, Boating, Gated Community, Golf Nearby, Lake Access Property, Lake View, Playground Nearby, Public Swimming Pool, Schools, Shopping Nearby, Waterfront Property