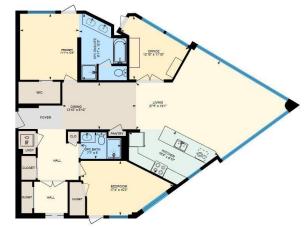

#### \$499,995

2 Bedroom, 2.00 Bathroom, 1,350 sqft Condo / Townhouse on 0.00 Acres

Ambleside, Edmonton, AB

Welcome to luxury living at its finest in Edmontonâ€<sup>™</sup>s prestigious Ambleside neighborhood. Private Elevator and spectacular views. Two "titled" Parking stalls (heated) and one "titled" storage cage. Two Balconies. This exquisite 1,350 sq. ft. single-level executive home offers unparalleled sophistication combined with outstanding functionality. Boasting two beautifully appointed bedrooms and two luxurious bathrooms, including a sumptuous five-piece ensuite, this property exudes elegance from every corner. The open-concept design is accentuated by expansive windows that bathe the interiors in natural light, presenting breathtaking southwest and northwest views. The gourmet kitchen is a culinary masterpiece, with stainless steel appliances and quartz countertops. Adjacent to the kitchen, you'll find a versatile den/office space, perfect for focused work or serene relaxation. Close to Public Transportation, Schools, Shopping, Restaurants, Medical, Anthony Henday and **Terwillegar Drive** 

1121-5151 Windermere Blvd, Edmonton, AB Main Floor Interfor Area 1350.04 sq ft

Built in 2015

### **Essential Information**

| MLS® # | E4429893  |
|--------|-----------|
| Price  | \$499,995 |

| Bedrooms       | 2                      |
|----------------|------------------------|
| Bathrooms      | 2.00                   |
| Full Baths     | 2                      |
| Square Footage | 1,350                  |
| Acres          | 0.00                   |
| Year Built     | 2015                   |
| Туре           | Condo / Townhouse      |
| Sub-Type       | Apartment High Rise    |
| Style          | Single Level Apartment |
| Status         | Active                 |