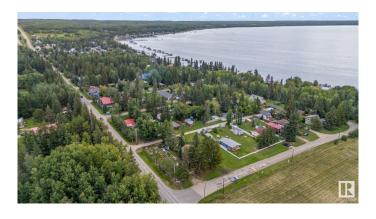

### \$140,000

0 Bedroom, 0.00 Bathroom, Rural on 0.39 Acres

Seba Beach, Rural Parkland County, AB

Welcome to 156 10 street! This delightful corner lot is nestled in the heart of Seba Beach, just steps away from the serene shores of Lake Wabamun. Whether you're looking to build your perfect vacation retreat or your forever home, this lot offers the ideal blend of tranquility and convenience. This over 5200 sq. ft. lot already has all of the necessities including: a drilled well, power, water, natural gas and sewer. The property is completely fenced, and gated. It also includes a large shed for storage at the back of the property. Enjoy the friendly atmosphere of a tight-knit beach town with local shops, cafes, and recreational activities nearby. This lot provides access to the private Seba Beach dock, where residents of the Summer Village of Seba Beach can access the water. Priced to sell, this is your chance to claim a piece of paradise in a prime location.

## **Exterior**

Exterior Features Back Lane, Beach Access, Boating, Corner Lot, Fenced, Fruit

Trees/Shrubs, Golf Nearby, Lake Access Property, Lake View, Playground Nearby, Private Fishing, Private Setting, Recreation Use,