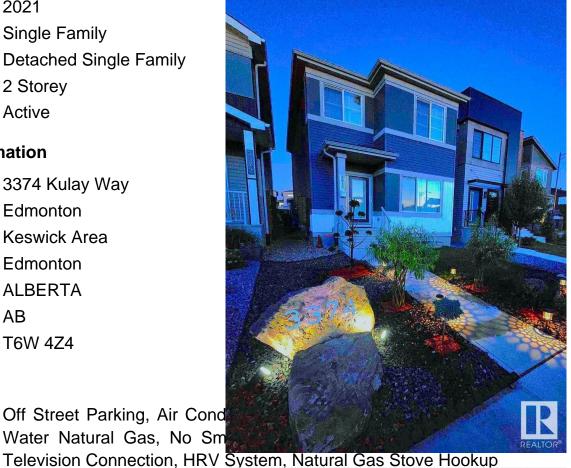

# **Community Information**

Address 3374 Kulay Way

Area Edmonton

Subdivision Keswick Area

City Edmonton County **ALBERTA** 

**Province** AB

T6W 4Z4 Postal Code

**Amenities** 

Year Built 2021

Type Single Family

Sub-Type **Detached Single Family** 

Style 2 Storey Status Active