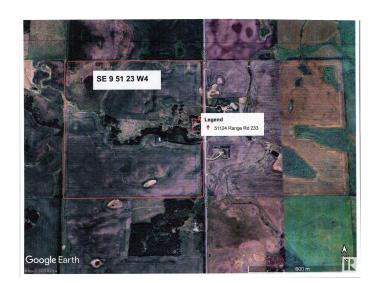

# \$2,340,000 - Twp 511 R Rd 233, Rural Strathcona County

MLS® #E4430815

## \$2,340,000

0 Bedroom, 0.00 Bathroom, Rural on 155.99 Acres

Colchester Lane, Rural Strathcona County, AB

ENJOY rural life. Situated in Strathcona
County and located 1 east of the City of
Edmonton Limits. Currently being farmed. A
42ft X 72 ft metal building for equipment
storage. A natural treed ravine cross the lands
providing for a unique settings for future
country living. Excellent access via TWP 510,
east to HWY 21 and west to QEII. Close to
Beaumont, EIA and south east Edmonton.

# **Community Information**

Address Twp 511 R Rd 233

Area Rural Strathcona County

Subdivision Colchester Lane

City Rural Strathcona County

County ALBERTA

Province AB

Postal Code T8B 1K6