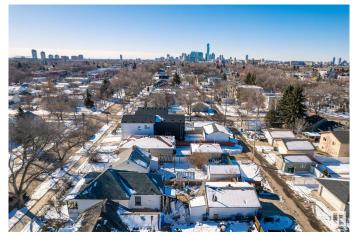

#### **Amenities**

Amenities Crawl Space, Front Porch

Parking Spaces 4

Parking 220 Volt Wiring, Double Garage Detached, Heated, Insulated

### **Exterior**

Exterior Wood, Asphalt

Exterior Features Back Lane, Fenced, Golf Nearby, Paved Lane, Playground Nearby,

Public Transportation, Schools, Shopping Nearby

Roof Asphalt Shingles
Construction Wood, Asphalt