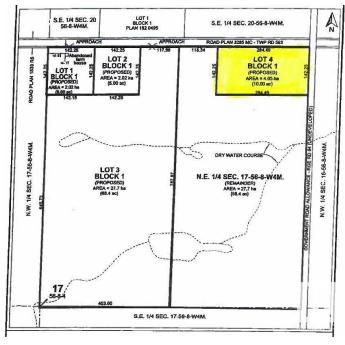

## \$59,900

0 Bedroom, 0.00 Bathroom, Rural on 10.00 Acres

None, Rural St. Paul County, AB

Here is your perfect canvas to build your dream home! Conveniently located less than 30 minutes from St. Paul and an easy drive to Elk Point, this property is just minutes from Lake Eliza and Stoney Lake. Seize the opportunity to create your ideal rural lifestyle!

## **Community Information**

Address Rr 84u Twp Rd 563

Area Rural St. Paul County

Subdivision None

City Rural St. Paul County

County ALBERTA

Province AB

Postal Code T0A 3A0