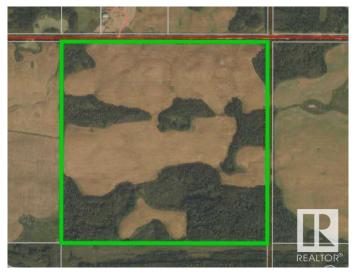

## \$59,900

0 Bedroom, 0.00 Bathroom, Rural on 10.00 Acres

None, Rural St. Paul County, AB

Here is your perfect canvas to build your dream home! Conveniently located less than 30 minutes from St. Paul and an easy drive to Elk Point, this property is just minutes from Lake Eliza and Stoney Lake. Seize the opportunity to create your ideal rural lifestyle!

## **Community Information**

Address Rr 84u Twp Rd 563

Area Rural St. Paul County

Subdivision None

City Rural St. Paul County

County ALBERTA

Province AB

Postal Code T0A 3A0