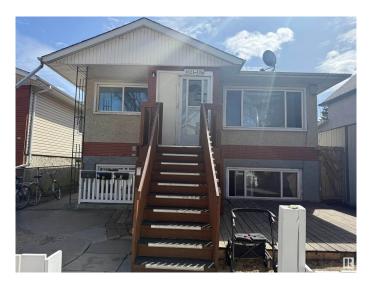

# \$449,000 - 9521 110a Avenue, Edmonton

MLS® #E4430925

### \$449.000

7 Bedroom, 4.00 Bathroom, 1,608 sqft Single Family on 0.00 Acres

Mccauley, Edmonton, AB

Excellent Investment opportunity. Up and Down duplex with 4 SEPARATE suites. Each suite has its own entrance and their own electrical panel. Convenient central location close to downtown. Shingles are 2021. 2 Newer high efficiency furnaces, sump pump, windows and hot water tank. All the suites are already rented and bringing in cash flow. Total of 7 bedrooms, 4 kitchens, 4 bathrooms, 4 separate entrances, 4 fridges, 4 stoves and coined washer and dryer. Main floor has 2 bedroom suites, the lower level has a 2 bedroom suite and a 1 bedroom suite. Fantastic revenue! Close to all amenities including public transportation, wonderful restaurants and shopping. Come and see for yourself!

#### **Essential Information**

MLS® # E4430925 Price \$449,000

Bedrooms 7

Bathrooms 4.00

Full Baths 4

Square Footage 1,608 Acres 0.00

Year Built 1958

Type Single Family

Sub-Type Duplex Up And Down

Style Bi-Level Status Active

## **Community Information**

Address 9521 110a Avenue

Area Edmonton
Subdivision Mccauley
City Edmonton
County ALBERTA

Province AB

Postal Code T5H 1J7

#### **Exterior**

Exterior Wood, Stucco

Exterior Features Back Lane, Low Maintenance Landscape, Public Transportation,

Schools, Shopping Nearby, See Remarks

Roof Asphalt Shingles

Construction Wood, Stucco

Foundation Concrete Perimeter