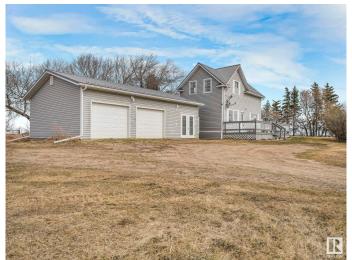

### \$350,000

2 Bedroom, 1.00 Bathroom, 1,235 sqft Rural on 4.00 Acres

None, Rural Lamont County, AB

"UPGRADED CHARACTER HOME" 2 BR & an open den, one bath and a main floor laundry. Some of the upgrades include a long lasting metal roofing, electrical panel and water lines, Hi efficiency furnace, new lament flooring, Paint, some windows, new window louvers, soffits fascia and eaves, newer treated back deck, some lighting, new gravel on front driveway and the oversized garage has new insulation and drywall. The well was just shocked and the water is good. Hi-way frontage with a service road just before Mundare and agricultural zoning located on a partially fenced 4.0 acres. Don't miss this affordable acreage.

#### **Exterior**

Exterior Wood

Exterior Features Fenced, Golf Nearby, Landscaped, Schools, Shopping Nearby

Construction Wood

Foundation Concrete Perimeter, Stone