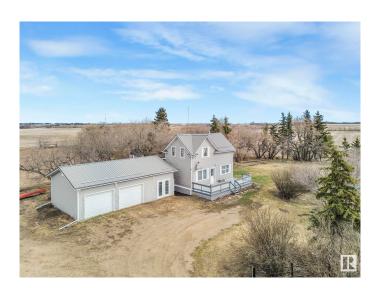

### \$350,000

2 Bedroom, 1.00 Bathroom, 1,235 sqft Rural on 4.00 Acres

None, Rural Lamont County, AB

"UPGRADED CHARACTER HOME" 2 BR & an open den, one bath and a main floor laundry. Some of the upgrades include a long lasting metal roofing, electrical panel and water lines, Hi efficiency furnace, new lament flooring, Paint, some windows, new window louvers, soffits fascia and eaves, newer treated back deck, some lighting, new gravel on front driveway and the oversized garage has new insulation and drywall. The well was just shocked and the water is good. Hi-way frontage with a service road just before Mundare and agricultural zoning located on a partially fenced 4.0 acres. Don't miss this affordable acreage.

#### **Exterior**

Exterior Wood

Exterior Features Fenced, Golf Nearby, Landscaped, Schools, Shopping Nearby

Construction Wood

Foundation Concrete Perimeter, Stone