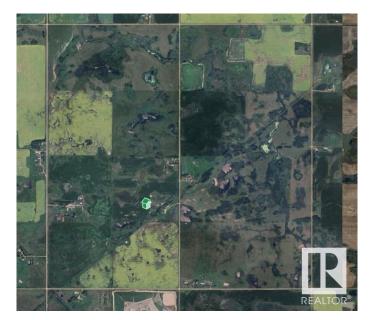

# \$499,702 - Rr172 Twp Rd 504, Rural Beaver County

MLS® #E4431081

### \$499,702

0 Bedroom, 0.00 Bathroom, Rural on 150.52 Acres

None, Rural Beaver County, AB

150.52 ACRES TOTAL...100 ACRES CULTIVATED...CLOSE TO RYLEY

## **Community Information**

Address Rr172 Twp Rd 504

Area Rural Beaver County

Subdivision None

City Rural Beaver County

County ALBERTA

Province AB

Postal Code T0B 4A0