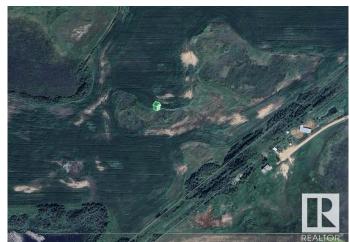

# \$499,702 - Rr172 Twp Rd 504, Rural Beaver County

MLS® #E4431081

### \$499,702

0 Bedroom, 0.00 Bathroom, Rural on 150.52 Acres

None, Rural Beaver County, AB

150.52 ACRES TOTAL...100 ACRES CULTIVATED...CLOSE TO RYLEY