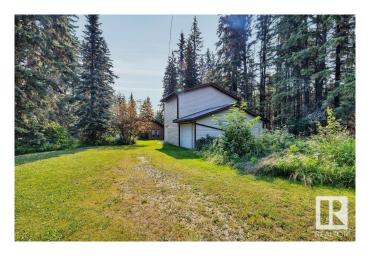

## \$475,000

3 Bedroom, 2.00 Bathroom, 1,115 sqft Rural on 0.60 Acres

Buck Lake, Rural Wetaskiwin County, AB

Discover your perfect escape at Buck Lake, and just under 2 hours from downtown Edmonton. This charming 3-bedroom, 1.5-bathroom cabin, built in 1979 and lovingly maintained by its original owners, is now available. Situated on a 0.59-acre lakefront lot. this property offers unparalleled tranquility and is perfect for year-round enjoyment. Prime Location: Lakefront property with stunning views and serene surroundings. Main Cabin: Cozy and well-kept, ready for you to move in and start making memories. Double Garage: Includes a bunkhouse for extra guests and a separate space for storing your toys. Modern Conveniences: Equipped with natural gas and power, making it a 4-season getaway. Potential for Dock: With a simple Walking Trail application from Wetaskiwin County, you could easily add a dock for direct lake access. Don't miss out on this rare opportunity to own a slice of paradise. Adjacent property also listed. ML#E4431344 @ \$199,000.00

## **Amenities**

Features Deck, Fire Pit, Guest Suite

Interior

Heating Forced Air-1, Natural Gas

Stories 3

Has Basement Yes

Basement Partial, Finished

**Exterior** 