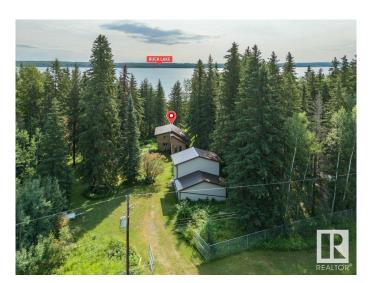

## \$475,000

3 Bedroom, 2.00 Bathroom, 1,115 sqft Rural on 0.60 Acres

Buck Lake, Rural Wetaskiwin County, AB

Discover your perfect escape at Buck Lake, and just under 2 hours from downtown Edmonton. This charming 3-bedroom, 1.5-bathroom cabin, built in 1979 and lovingly maintained by its original owners, is now available. Situated on a 0.59-acre lakefront lot. this property offers unparalleled tranquility and is perfect for year-round enjoyment. Prime Location: Lakefront property with stunning views and serene surroundings. Main Cabin: Cozy and well-kept, ready for you to move in and start making memories. Double Garage: Includes a bunkhouse for extra guests and a separate space for storing your toys. Modern Conveniences: Equipped with natural gas and power, making it a 4-season getaway. Potential for Dock: With a simple Walking Trail application from Wetaskiwin County, you could easily add a dock for direct lake access. Don't miss out on this rare opportunity to own a slice of paradise. Adjacent property also listed. ML#E4431344 @ \$199,000.00

Exterior Wood

Exterior Features Backs Onto Lake, Lake Access Property, Lake View, Private Setting,

Recreation Use, Waterfront Property

Construction Wood

Foundation Concrete Perimeter