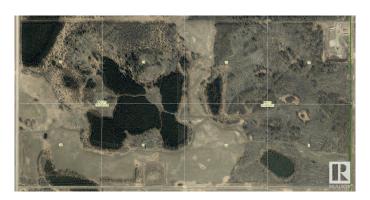

## \$905,000

0 Bedroom, 0.00 Bathroom, Rural on 319.01 Acres

None, Rural Parkland County, AB

Half section of pasture, partially treed, substantial clearing has been done. Available for 2025 grazing season.

## **Community Information**

Address 50465 Range Road 51
Area Rural Parkland County

Subdivision None

City Rural Parkland County

County ALBERTA

Province AB

Postal Code T0C 2H0