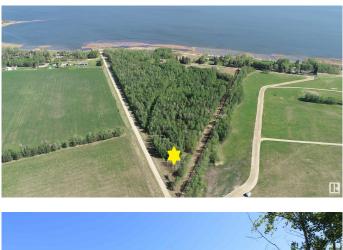

# \$165,000

0 Bedroom, 0.00 Bathroom, Rural on 6.61 Acres

None, Rural Lac Ste. Anne County, AB

40 MINUTES WEST OF EDMONTON ON THE SOUTH SHORE OF LAC STE ANNE IS WHERE YOU WILL FIND THIS TREED 6.61 ACRE PROPERTY JUST STEPS FROM THE LAKE AND WITH LOTS OF OPTIONS TO LOCATE YOUR NEW HOME, OR YOU MAY JUST WANT TO HAVE A GET-AWAY SPOT FOR THE RV. THERE ARE VARIOUS LOCATIONS AVAILABLE TO ACCESS THE LAKE. THERE ARE ALSO OTHER ATTACHED LOTS FOR SALE AS WELL, SO YOU CAN EXPAND YOUR VISION IF NEED BE. PLEASE CHECK THE PHOTOS FOR THE ADDITIONAL LOTS AND SIZES THAT ARE AVAILABLE. POWER AND GAS AT PROPERTY LINE.

# Exterior

Exterior Features Boating, Flat Site, Schools, Shopping Nearby, Treed Lot