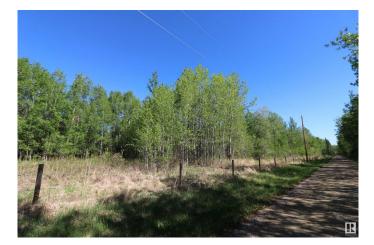

# \$165,000

0 Bedroom, 0.00 Bathroom, Rural on 6.61 Acres

None, Rural Lac Ste. Anne County, AB

40 MINUTES WEST OF EDMONTON ON THE SOUTH SHORE OF LAC STE ANNE IS WHERE YOU WILL FIND THIS TREED 6.61 ACRE PROPERTY JUST STEPS FROM THE LAKE AND WITH LOTS OF OPTIONS TO LOCATE YOUR NEW HOME, OR YOU MAY JUST WANT TO HAVE A GET-AWAY SPOT FOR THE RV. THERE ARE VARIOUS LOCATIONS AVAILABLE TO ACCESS THE LAKE. THERE ARE ALSO OTHER ATTACHED LOTS FOR SALE AS WELL, SO YOU CAN EXPAND YOUR VISION IF NEED BE. PLEASE CHECK THE PHOTOS FOR THE ADDITIONAL LOTS AND SIZES THAT ARE AVAILABLE. POWER AND GAS AT PROPERTY LINE.

# Exterior

Exterior Features Boating, Flat Site, Schools, Shopping Nearby, Treed Lot