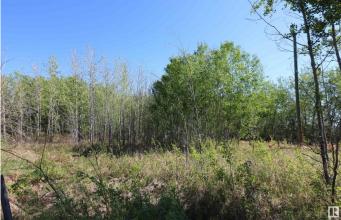

# \$165,000

0 Bedroom, 0.00 Bathroom, Rural on 6.61 Acres

None, Rural Lac Ste. Anne County, AB

40 MINUTES WEST OF EDMONTON ON THE SOUTH SHORE OF LAC STE ANNE IS WHERE YOU WILL FIND THIS TREED 6.61 ACRE PROPERTY JUST STEPS FROM THE LAKE AND WITH LOTS OF OPTIONS TO LOCATE YOUR NEW HOME, OR YOU MAY JUST WANT TO HAVE A GET-AWAY SPOT FOR THE RV. THERE ARE VARIOUS LOCATIONS AVAILABLE TO ACCESS THE LAKE. THERE ARE ALSO OTHER ATTACHED LOTS FOR SALE AS WELL, SO YOU CAN EXPAND YOUR VISION IF NEED BE. PLEASE CHECK THE PHOTOS FOR THE ADDITIONAL LOTS AND SIZES THAT ARE AVAILABLE. POWER AND GAS AT PROPERTY LINE.

# Exterior

Exterior Features Boating, Flat Site, Schools, Shopping Nearby, Treed Lot