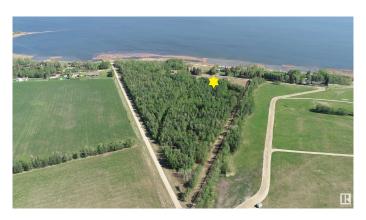

#### \$175,000

0 Bedroom, 0.00 Bathroom, Rural on 2.61 Acres

None, Rural Lac Ste. Anne County, AB

40 MINUTES WEST OF EDMONTON ON THE SOUTH SHORE OF LAC STE ANNE IS WHERE YOU WILL FIND THIS 2.61 ACRE PROPERTY WITH LAKEVIEWS AND LOTS OF OPTIONS TO LOCATE YOUR NEW HOME. OR YOU MAY JUST WANT TO HAVE A GET-AWAY SPOT FOR THE RV. THERE IS A 36X40 WORKSHOP ALREADY THERE. THERE ARE OTHER ATTACHED LOTS FOR SALE AS WELL, SO YOU CAN EXPAND YOUR VISION IF NEED BE. THERE ARE ALSO VARIOUS LOCATIONS TO ACCESS THE LAKE. PLEASE CHECK THE PHOTOS FOR THE ADDITIONAL LOTS AND SIZES THAT ARE AVAILABLE.

#### **Exterior**

Exterior Features Backs Onto Park/Trees, Boating, Flat Site, Lake View, Private Setting,

Schools, Shopping Nearby