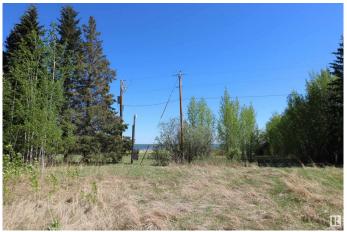

#### \$175,000

0 Bedroom, 0.00 Bathroom, Rural on 2.61 Acres

None, Rural Lac Ste. Anne County, AB

40 MINUTES WEST OF EDMONTON ON THE SOUTH SHORE OF LAC STE ANNE IS WHERE YOU WILL FIND THIS 2.61 ACRE PROPERTY WITH LAKEVIEWS AND LOTS OF OPTIONS TO LOCATE YOUR NEW HOME. OR YOU MAY JUST WANT TO HAVE A GET-AWAY SPOT FOR THE RV. THERE IS A 36X40 WORKSHOP ALREADY THERE. THERE ARE OTHER ATTACHED LOTS FOR SALE AS WELL, SO YOU CAN EXPAND YOUR VISION IF NEED BE. THERE ARE ALSO VARIOUS LOCATIONS TO ACCESS THE LAKE. PLEASE CHECK THE PHOTOS FOR THE ADDITIONAL LOTS AND SIZES THAT ARE AVAILABLE.

#### **Exterior**

Exterior Features Backs Onto Park/Trees, Boating, Flat Site, Lake View, Private Setting,

Schools, Shopping Nearby