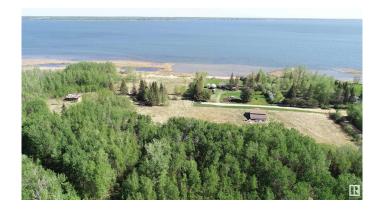

#### \$175,000

0 Bedroom, 0.00 Bathroom, Rural on 2.61 Acres

None, Rural Lac Ste. Anne County, AB

40 MINUTES WEST OF EDMONTON ON THE SOUTH SHORE OF LAC STE ANNE IS WHERE YOU WILL FIND THIS 2.61 ACRE PROPERTY WITH LAKEVIEWS AND LOTS OF OPTIONS TO LOCATE YOUR NEW HOME. OR YOU MAY JUST WANT TO HAVE A GET-AWAY SPOT FOR THE RV. THERE IS A 36X40 WORKSHOP ALREADY THERE. THERE ARE OTHER ATTACHED LOTS FOR SALE AS WELL, SO YOU CAN EXPAND YOUR VISION IF NEED BE. THERE ARE ALSO VARIOUS LOCATIONS TO ACCESS THE LAKE. PLEASE CHECK THE PHOTOS FOR THE ADDITIONAL LOTS AND SIZES THAT ARE AVAILABLE.

#### **Exterior**

Exterior Features Backs Onto Park/Trees, Boating, Flat Site, Lake View, Private Setting,

Schools, Shopping Nearby