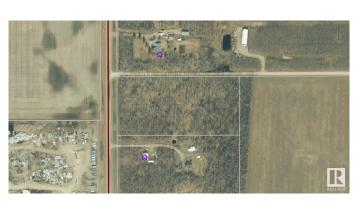

#### \$99,900

0 Bedroom, 0.00 Bathroom, Rural on 6.20 Acres

None, Rural Bonnyville M.D., AB

6+ acres less than a mile to town. Fully treed lot is ready for your dream house and or shop. Easy access to Hwy 660 and 41, all on paved roads.

## Exterior

Exterior Features Airport Nearby, Flat Site, Treed Lot