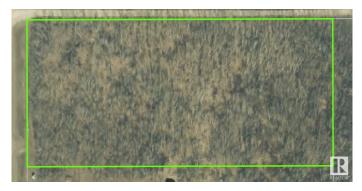

#### \$99,900

0 Bedroom, 0.00 Bathroom, Rural on 6.20 Acres

None, Rural Bonnyville M.D., AB

6+ acres less than a mile to town. Fully treed lot is ready for your dream house and or shop. Easy access to Hwy 660 and 41, all on paved roads.

## Exterior

Exterior Features Airport Nearby, Flat Site, Treed Lot