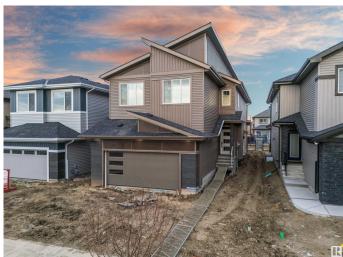

#### \$649,000

4 Bedroom, 2.50 Bathroom, 2,371 sqft Single Family on 0.00 Acres

Woodbend, Leduc, AB

Welcome to this beautifully crafted 2,370 sq. ft. home in the desirable community of Woodbend, Leduc. This two-storey gem features an open-to-above great room, a stylish kitchen with built-in wall oven and microwave, plus a functional spice kitchen for all your cooking needs. A bright nook, main floor den, and a mudroom with custom shelving add to the thoughtful layout. Upstairs, enjoy a cozy bonus room, tech space, and a laundry room with open shelving. The spacious primary suite offers a luxurious ensuite and large walk-in closet, while the two additional bedrooms each include their own W.I.C. Designed for growing families and entertainers alike, this home blends smart design with elegant finishes. A backyard deck, double garage, and prime location near parks, schools, and trails complete the package. Move-in ready and full of features, this home is a must-see!

## **Community Information**

| A 1 1             |                                                                                                                                                                                                                                                                     |
|-------------------|---------------------------------------------------------------------------------------------------------------------------------------------------------------------------------------------------------------------------------------------------------------------|
| Address           | 150 Larch Crescent                                                                                                                                                                                                                                                  |
| Area              | Leduc                                                                                                                                                                                                                                                               |
| Subdivision       | Woodbend                                                                                                                                                                                                                                                            |
| City              | Leduc                                                                                                                                                                                                                                                               |
| County            | ALBERTA                                                                                                                                                                                                                                                             |
| Province          | AB                                                                                                                                                                                                                                                                  |
| Postal Code       | T9E 0S5                                                                                                                                                                                                                                                             |
| Amenities         |                                                                                                                                                                                                                                                                     |
| Amenities         | Carbon Monoxide Detectors, Ceiling 9 ft., Closet Organizers, Deck,<br>Detectors Smoke, Exterior Walls- 2"x6", Hot Water Natural Gas, No<br>Animal Home, No Smoking Home, Smart/Program. Thermostat, HRV<br>System, Natural Gas BBQ Hookup, Natural Gas Stove Hookup |
| Parking Spaces    | 4                                                                                                                                                                                                                                                                   |
| Parking           | Double Garage Attached                                                                                                                                                                                                                                              |
| Interior          |                                                                                                                                                                                                                                                                     |
| Interior Features | ensuite bathroom                                                                                                                                                                                                                                                    |
| Appliances        | Dishwasher-Built-In, Dryer, Garage Control, Garage Opener, Hood Fan, Oven-Microwave, Refrigerator, Stove-Gas, Washer                                                                                                                                                |
| Heating           | Forced Air-2, Natural Gas                                                                                                                                                                                                                                           |
| Fireplace         | Yes                                                                                                                                                                                                                                                                 |
| Fireplaces        | Insert                                                                                                                                                                                                                                                              |
| Stories           | 2                                                                                                                                                                                                                                                                   |
| Has Basement      | Yes                                                                                                                                                                                                                                                                 |
| Basement          | Full, Unfinished                                                                                                                                                                                                                                                    |
| Exterior          |                                                                                                                                                                                                                                                                     |
| Extorior          | Wood Vinul                                                                                                                                                                                                                                                          |