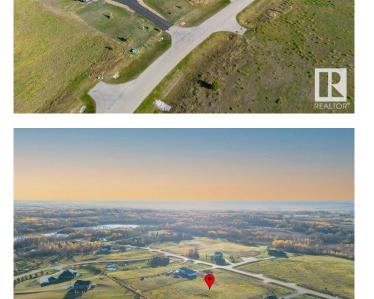

### \$279,900

0 Bedroom, 0.00 Bathroom, Rural on 3.66 Acres

Muir Lake Heights, Rural Parkland County, AB

Endless opportunities awaits you on the largest lot that provides the best value in Muir Lake Heights! Build your custom dream home here! Discover the perfect canvas for your dream home on this stunning 3.66-acre lot in the highly sought-after Cornerstone Estates, just moments away from the serene Muir Lake. This expansive property offers the ideal blend of a blank canvas and community, with plenty of space to create your own oasis. Imagine waking up to the sounds of nature, enjoying peaceful walks around the nearby lake, and having ample room for outdoor activities. Whether you envision a cozy retreat or a grand estate, this lot provides the freedom to bring your vision to life. With less than a 15 min drive to Spruce Grove and Stony Plain, get the best of both worlds - enjoy the quiet rural life with city amenities nearby. Build plans for a gorgeous 1800+ sqft bungalow are available!