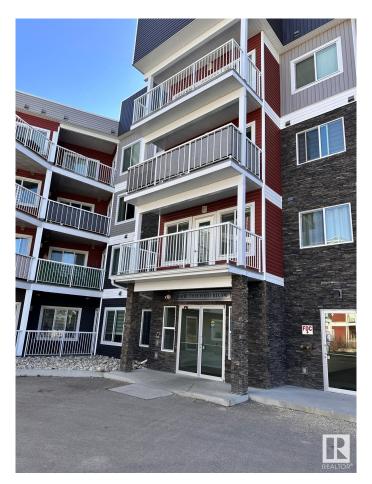

#### \$249,900

2 Bedroom, 2.00 Bathroom, 903 sqft Condo / Townhouse on 0.00 Acres

Rutherford (Edmonton), Edmonton, AB

This is Stunning 2 bed room and 2 full bathroom condo with a spacious living room in the main level. Open concept kitchen with large Island with White quartz countertops, Built-in-Stainless steel appliances and In suite laundry, Primary suite is spectacular with full ensuite and extra large closet. Beautiful balcony space for summer, underground heated parking, this home is loaded with convenience, Walkable distance school, Shopping Centre, Airport, Highway.

#### Interior

Interior Features ensuite bathroom

Appliances Microwave Hood Fan, Refrigerator, Stacked Washer/Dryer,

Stove-Countertop Electric, Window Coverings

Heating Baseboard, Natural Gas