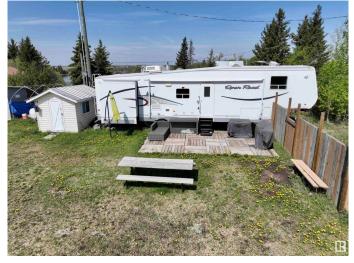

## \$59,900

0 Bedroom, 0.00 Bathroom, Rural on 0.50 Acres

Crestview Beach, Rural St. Paul County, AB

Escape to Crestview Beach at Lower Therien Lakeâ€"Your Perfect Lake View Getaway! This beautifully kept ½ acre lot boasts stunning lake views, a well-maintained RV included in the price. The family-friendly lake is perfect for swimming, boating, and soaking up the sun. A spacious patio, dog run, and storage shed add extra comfort and convenience. With a new 100 amp power panel, 3 RV hookups, and natural gas nearby, future development is simpleâ€"bring your plans or just relax. Only 15 minutes from St. Paul and 1.5 hours from Edmonton, this slice of lake life is both accessible and serene. Make unforgettable memories this summer and for years to come!

## Exterior

Exterior Features Boating, Lake View, Low Maintenance Landscape, Not Landscaped, Recreation Use