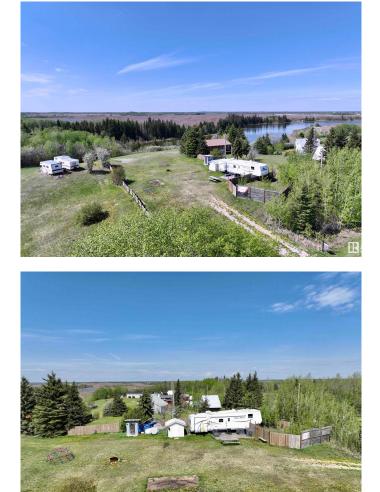

## \$59,900

0 Bedroom, 0.00 Bathroom, Rural on 0.50 Acres

Crestview Beach, Rural St. Paul County, AB

Escape to Crestview Beach at Lower Therien Lakeâ€"Your Perfect Lake View Getaway! This beautifully kept ½ acre lot boasts stunning lake views, a well-maintained RV included in the price. The family-friendly lake is perfect for swimming, boating, and soaking up the sun. A spacious patio, dog run, and storage shed add extra comfort and convenience. With a new 100 amp power panel, 3 RV hookups, and natural gas nearby, future development is simpleâ€"bring your plans or just relax. Only 15 minutes from St. Paul and 1.5 hours from Edmonton, this slice of lake life is both accessible and serene. Make unforgettable memories this summer and for years to come!

## Exterior

Exterior Features Boating, Lake View, Low Maintenance Landscape, Not Landscaped, Recreation Use