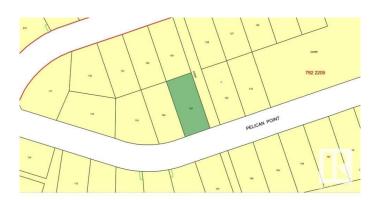

## **Community Information**

| Address     | 312, 57201 Range Road 102 |
|-------------|---------------------------|
| Area        | Rural St. Paul County     |
| Subdivision | Crestview Beach           |
| City        | Rural St. Paul County     |
| County      | ALBERTA                   |
| Province    | AB                        |
| Postal Code | T0A 3A0                   |

## **Additional Information**

Date ListedApril 22nd, 2025Days on Market56

Zoning Zone 60

DATA IS DEEMED RELIABLE BUT IS NOT GUARANTEED ACCURATE BY THE REALTORS® ASSOCIATION OF EDMONTON. COPYRIGHT 2025 BY THE REALTORS® ASSOCIATION OF EDMONTON. ALL RIGHTS RESERVED.Trademarks are owned or controlled by the Canadian Real Estate Association (CREA) and identify real estate professionals who are members of CREA (REALTOR®, REALTORS®) and/or the quality of services they provide (MLS®, Multiple Listing Service®)