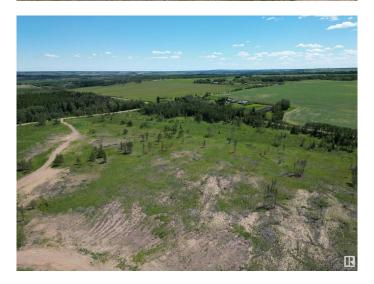

#### \$249,000

0 Bedroom, 0.00 Bathroom, Rural on 160.00 Acres

None, Rural Lamont County, AB

Full quarter section of land available – ideal for farming, recreation, or running animals. This versatile property is mostly wide open and located close to the North Saskatchewan River, offering scenic views and plenty of space to make your dreams a reality. The land also contains industrial sand deposits, presenting future development opportunities. Situated on a year-round gravel haul road, access is convenient and reliable in all seasons. Whether you're looking to expand your agricultural operation, build a recreational getaway, or invest in land with potential, this property is ready to go – and priced to sell.