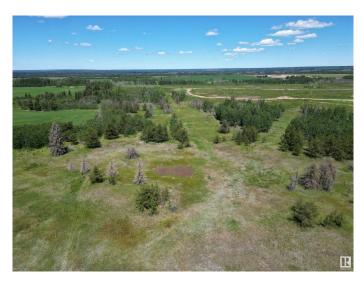

#### \$249,000

0 Bedroom, 0.00 Bathroom, Rural on 160.00 Acres

None, Rural Lamont County, AB

Full quarter section of land available – ideal for farming, recreation, or running animals. This versatile property is mostly wide open and located close to the North Saskatchewan River, offering scenic views and plenty of space to make your dreams a reality. The land also contains industrial sand deposits, presenting future development opportunities. Situated on a year-round gravel haul road, access is convenient and reliable in all seasons. Whether you're looking to expand your agricultural operation, build a recreational getaway, or invest in land with potential, this property is ready to go – and priced to sell.