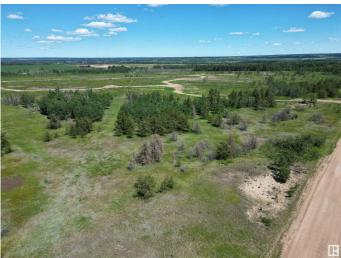

#### \$249,000

0 Bedroom, 0.00 Bathroom, Rural on 160.00 Acres

None, Rural Lamont County, AB

Full quarter section of land available – ideal for farming, recreation, or running animals. This versatile property is mostly wide open and located close to the North Saskatchewan River, offering scenic views and plenty of space to make your dreams a reality. The land also contains industrial sand deposits, presenting future development opportunities. Situated on a year-round gravel haul road, access is convenient and reliable in all seasons. Whether you're looking to expand your agricultural operation, build a recreational getaway, or invest in land with potential, this property is ready to go – and priced to sell.