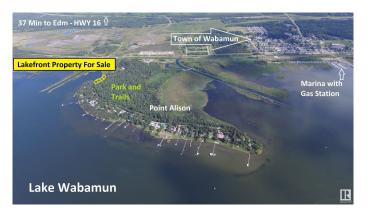

### \$289,900

0 Bedroom, 0.00 Bathroom, Rural on 0.30 Acres

Point Alison, Rural Parkland County, AB

LAKEFRONT PROPERTY! Located @ Point Alison a unique GATED SUMMER VILLAGE with water on 3 sides, just 37 MINUTES FROM EDMONTON and walking distance into Wabamun. Home to an endless variety of birds and wildlife. This 100' wide lot is READY FOR YOUR DREAM CABIN and years of enjoyment and yes you would OWN RIGHT UP TO THE WATER'S EDGE. West facing will CAPTURE ALL THE SUNSETS or stay up all night on the full moon. This QUIET BAY IS PROTECTED from winds and big storms on the lake perfect for a variety of docks and boats. WALKING TRAILS wind through the forest behind where you can see all that nature has to offer. YEAR ROUND USE and access on the lake just minutes from home! No time line restrictions on building also no extended RV use.