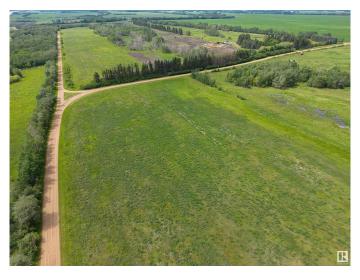

## \$680,000

0 Bedroom, 0.00 Bathroom, Rural on 128.13 Acres

None, Rural Smoky Lake County, AB

Leave the city and come live out your dream of living in the serenity of the country. 128 acres of prime farmland overlooking the North Saskatchewan River on Victoria Trail is the perfect spot to build your dream home! The property has access roads on all three sides with 4 separate approaches. It features the perfect slope for your forever home overlooking the river. All utilities are close by, with two power poles currently on the property. The parcel currently holds 100 acres of pasture with approximately 28 acres of hay. The pasture portion is fenced, and there is a dugout, making it ideal for livestock. In previous years, it was used for grain farming with #1 and #2 soil. River access is within easy reach just across the road, and it's only 50 minutes from Fort Saskatchewan. The nearest town is Smoky Lake, where you can find shopping, schools, and the hospital, as well as a golf course and many lakes to enjoy no matter the season!

## **Exterior**

Exterior Features Cross Fenced, Hillside, River Valley View, River View, Sloping Lot,

Treed Lot, See Remarks, Partially Fenced