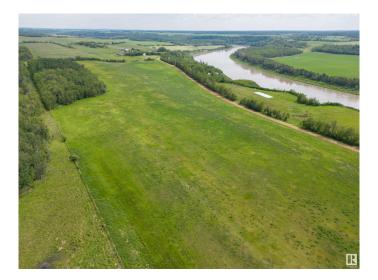

## \$680,000

0 Bedroom, 0.00 Bathroom, Rural on 128.13 Acres

None, Rural Smoky Lake County, AB

Leave the city and come live out your dream of living in the serenity of the country. 128 acres of prime farmland overlooking the North Saskatchewan River on Victoria Trail is the perfect spot to build your dream home! The property has access roads on all three sides with 4 separate approaches. It features the perfect slope for your forever home overlooking the river. All utilities are close by, with two power poles currently on the property. The parcel currently holds 100 acres of pasture with approximately 28 acres of hay. The pasture portion is fenced, and there is a dugout, making it ideal for livestock. In previous years, it was used for grain farming with #1 and #2 soil. River access is within easy reach just across the road, and it's only 50 minutes from Fort Saskatchewan. The nearest town is Smoky Lake, where you can find shopping, schools, and the hospital, as well as a golf course and many lakes to enjoy no matter the season!

## **Exterior**

Exterior Features Cross Fenced, Hillside, River Valley View, River View, Sloping Lot,

Treed Lot, See Remarks, Partially Fenced