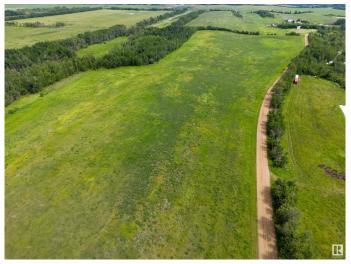

## \$680,000

0 Bedroom, 0.00 Bathroom, Rural on 128.13 Acres

None, Rural Smoky Lake County, AB

Leave the city and come live out your dream of living in the serenity of the country. 128 acres of prime farmland overlooking the North Saskatchewan River on Victoria Trail is the perfect spot to build your dream home! The property has access roads on all three sides with 4 separate approaches. It features the perfect slope for your forever home overlooking the river. All utilities are close by, with two power poles currently on the property. The parcel currently holds 100 acres of pasture with approximately 28 acres of hay. The pasture portion is fenced, and there is a dugout, making it ideal for livestock. In previous years, it was used for grain farming with #1 and #2 soil. River access is within easy reach just across the road, and it's only 50 minutes from Fort Saskatchewan. The nearest town is Smoky Lake, where you can find shopping, schools, and the hospital, as well as a golf course and many lakes to enjoy no matter the season!

## **Exterior**

Exterior Features Cross Fenced, Hillside, River Valley View, River View, Sloping Lot,

Treed Lot, See Remarks, Partially Fenced