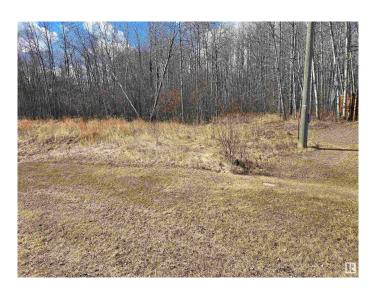

### \$79,900

0 Bedroom, 0.00 Bathroom, Rural on 1.94 Acres

Legends Western Estates, Rural Bonnyville M.D., AB

This 1.94 Acres has an approach already built with a culvert; there is power at the property and natural gas, through North East Gas, [reputed to be some of the cheapest natural gas in Alberta], right at the property. The subdivision is only 10 minutes out of town, located between the Kinosoo Ridge Ski Hill and Cherry Grove. This is a mostly treed lot to allow for a building site with trees surrounding the location of a future home build. The lot is approximately 63 meters across the front and at least 104 meters in length.