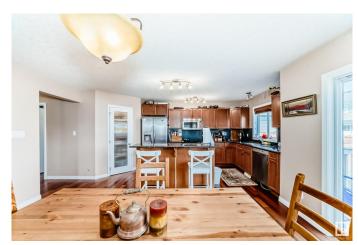

#### \$499.800

3 Bedroom, 2.50 Bathroom, 1,722 sqft Single Family on 0.00 Acres

Bridgeport, Leduc, AB

LAKE ACCESS, BIG LOT, OVERSIZE GARAGE! Just steps to lake access (74 steps) and close to walking trails. Big back yard, oversize garage. Open plan, vaulted ceilings. Large main floor family room. Cherry hardwood flooring throughout, granite counters, stainless steel appliances. High ceiling in basement. Great location: quiet street, 4 minutes to Leduc Common (Rona, Walmart, Canadian Tire, etc.), 6 minutes to Highway 2. Quick possession available.

### Interior

Interior Features ensuite bathroom

Appliances Dishwasher-Built-In, Dryer, Garage Control, Garage Opener,

Refrigerator, Stove-Electric, Washer, Window Coverings

Heating Forced Air-1, Natural Gas