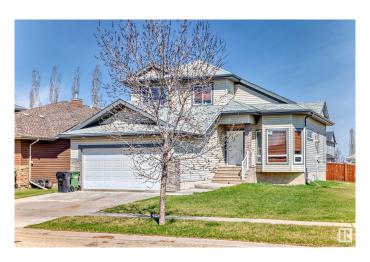

# \$499,800 - 123 Shores Drive, Leduc

MLS® #E4433264

#### \$499.800

3 Bedroom, 2.50 Bathroom, 1,722 sqft Single Family on 0.00 Acres

Bridgeport, Leduc, AB

LAKE ACCESS, BIG LOT, OVERSIZE GARAGE! Just steps to lake access (74 steps) and close to walking trails. Big back yard, oversize garage. Open plan, vaulted ceilings. Large main floor family room. Cherry hardwood flooring throughout, granite counters, stainless steel appliances. High ceiling in basement. Great location: quiet street, 4 minutes to Leduc Common (Rona, Walmart, Canadian Tire, etc.), 6 minutes to Highway 2. Quick possession available.