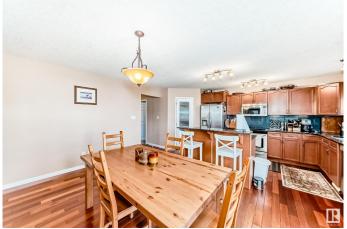

#### \$499.800

3 Bedroom, 2.50 Bathroom, 1,722 sqft Single Family on 0.00 Acres

Bridgeport, Leduc, AB

LAKE ACCESS, BIG LOT, OVERSIZE GARAGE! Just steps to lake access (74 steps) and close to walking trails. Big back yard, oversize garage. Open plan, vaulted ceilings. Large main floor family room. Cherry hardwood flooring throughout, granite counters, stainless steel appliances. High ceiling in basement. Great location: quiet street, 4 minutes to Leduc Common (Rona, Walmart, Canadian Tire, etc.), 6 minutes to Highway 2. Quick possession available.

### Interior

Interior Features ensuite bathroom

Appliances Dishwasher-Built-In, Dryer, Garage Control, Garage Opener,

Refrigerator, Stove-Electric, Washer, Window Coverings

Heating Forced Air-1, Natural Gas